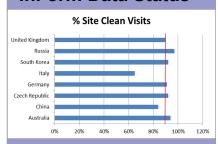

#### **InForm Data Status**

The InForm Data Status has dropped below 90% for some countries—Your support is needed to keep the level above 90%!

Please answer open queries and enter late visits for your patients as soon as possible into the InForm Sys-