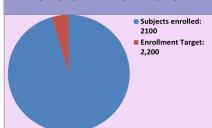

#### **HAPPY NEW YEAR 2016!**

WE ARE GETTING CLOSER TO OUR GOAL OF 2200 ENROLLED SUBJECTS BUT.... IT MEANS THAT ENROLLING 1-2 SUBJECTS A MONTH PER SITE IS

NEEDED TO MAKE IT POSSIBLE! Currently, there are 2,100 patients enrolled globally!

#### **Overall Enrollment:**